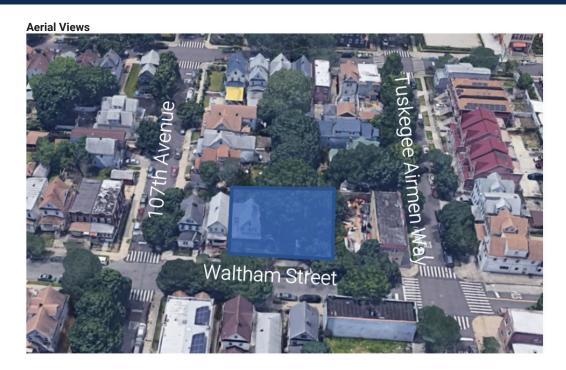

### **Executive Summary**

Bridge Property Advisors has been exclusively retained to market for sale 106-46 Waltham Street. The "Property", a development site located in the heart of Jamaica, has a combined lot square footage of 10,000 SF over two lots and is zoned for residential and community facility uses. Tax Lot 19 is improved by a 3-story single family home measuring approximately 1,540 SF. The zoning is R4-1, offering a floor area ratio ('FAR') of 0.75-0.90 for residential use and 2.0 for community facility use.

### **Property Facts**

| Location:            | Btwn 107th Ave & Tuskegee Way  |
|----------------------|--------------------------------|
| Block - Lot:         | 10085 - 0019, 17               |
| Building Class:      | A1, V0                         |
| Building Dimensions: | 18' x 26'                      |
| Building Size:       | 1,540 SF                       |
| Lot Dimensions:      | 50' x 100' each lot            |
| Lot Sizes:           | 5,000 SF each; 10,000 SF Total |
| Zoning:              | R4-1                           |
| Residential:         | 0.75-0.9 FAR / 9,000 BSF       |
| Community Use:       | 2.0 FAR / 20,000 BSF           |
| Assessment (20/21):  | \$25,435                       |
| Taxes (20/21):       | \$2,897 (w Enhanced STAR)      |
| Tax Rate (Class 1B): | 21.045%                        |