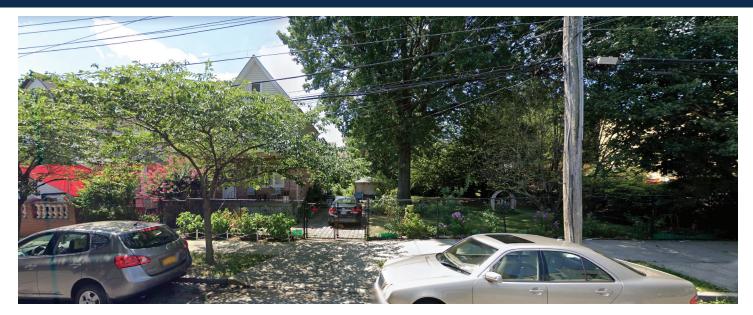

### **Executive Summary**

Bridge Property Advisors has been exclusively retained to market for sale 106-46 Waltham Street. The "Property", a development site located in the heart of Jamaica, has a combined lot square footage of 10,000 SF over two lots and is zoned for residential and community facility uses. Tax Lot 19 is improved by a 3-story single family home measuring approximately 1,540 SF. The zoning is R4-1, offering a floor area ratio ('FAR') of 0.75-0.90 for residential use and 2.0 for community facility use.

### **Property Facts**

| Location:            | Btwn 107th Ave & Tuskegee Way  |
|----------------------|--------------------------------|
| Block - Lot:         | 10085 - 0019, 17               |
| Building Class:      | A1, V0                         |
| Building Dimensions: | 18' x 26'                      |
| Building Size:       | 1,540 SF                       |
| Lot Dimensions:      | 50' x 100' each lot            |
| Lot Sizes:           | 5,000 SF each; 10,000 SF Total |
| Zoning:              | R4-1                           |
| Residential:         | 0.75-0.9 FAR / 9,000 BSF       |
| Community Use:       | 2.0 FAR / 20,000 BSF           |
| Assessment (20/21):  | \$25,435                       |
| Taxes (20/21):       | \$2,897 (w Enhanced STAR)      |
| Tax Rate (Class 1B): | 21.045%                        |