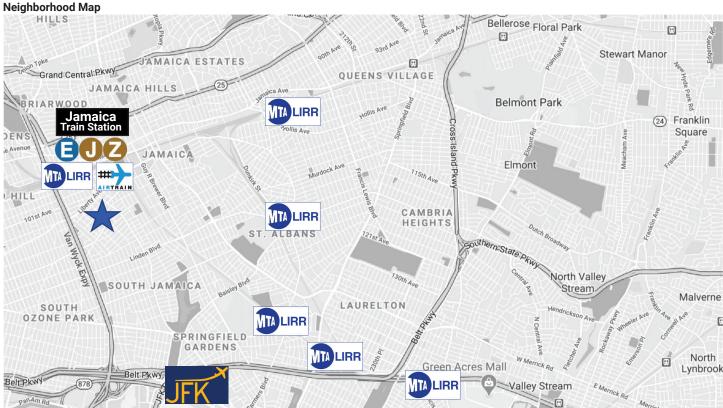

#### **Neighborhood Amenities**

Jamaica is a middle-class neighborhood in the New York City borough of Queens. It is mainly composed of a large commercial and retail area, though part of the neighborhood is also residential. Jamaica is bordered by Hollis to the east; St. Albans, Springfield Gardens, Rochdale Village to the southeast; South Jamaica to the south; Richmond Hill and South Ozone Park to the west; Briarwood to the northwest; and Kew Gardens Hills, Jamaica Hills, and Jamaica Estates to the north.