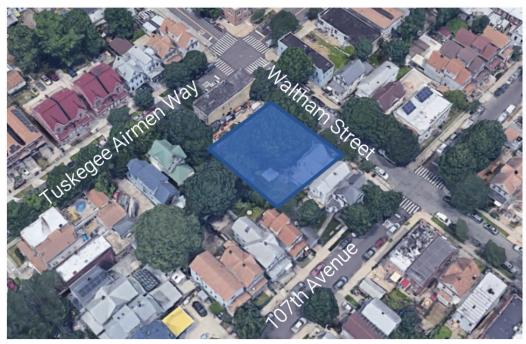

## 106-46 Waltham Street, Queens NY 11435

### **Executive Summary**

Bridge Property Advisors has been exclusively retained to market for sale 106-46 Waltham Street. The "Property", a development site located in the heart of Jamaica, has a combined lot square footage of 10,000 SF over two lots and is zoned for residential and community facility uses. Tax Lot 19 is improved by a 3-story single family home measuring approximately 1,540 SF. The zoning is R4-1, offering a floor area ratio ('FAR') of 0.75-0.90 for residential use and 2.0 for community facility use.

### **Property Facts**

| Location:            | Btwn 107th Ave & Tuskegee Way  |
|----------------------|--------------------------------|
| Block - Lot:         | 10085 - 0019, 17               |
| Building Class:      | A1, V0                         |
| Building Dimensions: | 18' x 26'                      |
| Building Size:       | 1,540 SF                       |
| Lot Dimensions:      | 50' x 100' each lot            |
| Lot Sizes:           | 5,000 SF each; 10,000 SF Total |
| Zoning:              | R4-1                           |
| Residential:         | 0.75-0.9 FAR / 9,000 BSF       |
| Community Use:       | 2.0 FAR / 20,000 BSF           |
| Assessment (20/21):  | \$25,435                       |
| Taxes (20/21):       | \$2,897 (w Enhanced STAR)      |
| Tax Rate (Class 1B): | 21.045%                        |