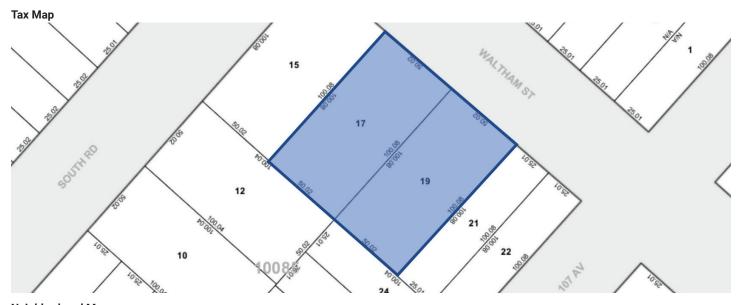

### **Executive Summary**

Bridge Property Advisors has been exclusively retained to market for sale 106-46 Waltham Street. The "Property", a development site located in the heart of Jamaica, has a combined lot square footage of 10,000 SF over two lots and is zoned for residential and community facility uses. Tax Lot 19 is improved by a 3-story single family home measuring approximately 1,540 SF. The zoning is R4-1, offering a floor area ratio ('FAR') of 0.75-0.90 for residential use and 2.0 for community facility use.

### **Property Facts**

| Location:            | Btwn 107th Ave & Tuskegee Way  |
|----------------------|--------------------------------|
| Block - Lot:         | 10085 - 0019, 17               |
| Building Class:      | A1, V0                         |
| Building Dimensions: | 18' x 26'                      |
| Building Size:       | 1,540 SF                       |
| Lot Dimensions:      | 50' x 100' each lot            |
| Lot Sizes:           | 5,000 SF each; 10,000 SF Total |
| Zoning:              | R4-1                           |
| Residential:         | 0.75-0.9 FAR / 9,000 BSF       |
| Community Use:       | 2.0 FAR / 20,000 BSF           |
| Assessment (20/21):  | \$25,435                       |
| Taxes (20/21):       | \$2,897 (w Enhanced STAR)      |
| Tax Rate (Class 1B): | 21.045%                        |