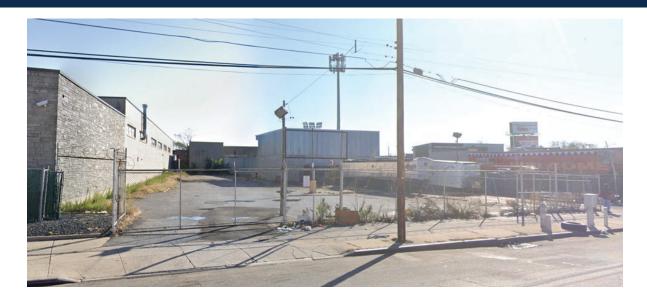

### **Executive Summary**

Bridge Property Advisors has been exclusively retained to market for lease 130-75 Farmers Boulevard in Springfield Gardens, Queens. The site consists of 22,738 square feet of M1-1 zoned land with 187' of frontage in Farmers Boulevard. The site is paved and fenced for quick adaptive use.