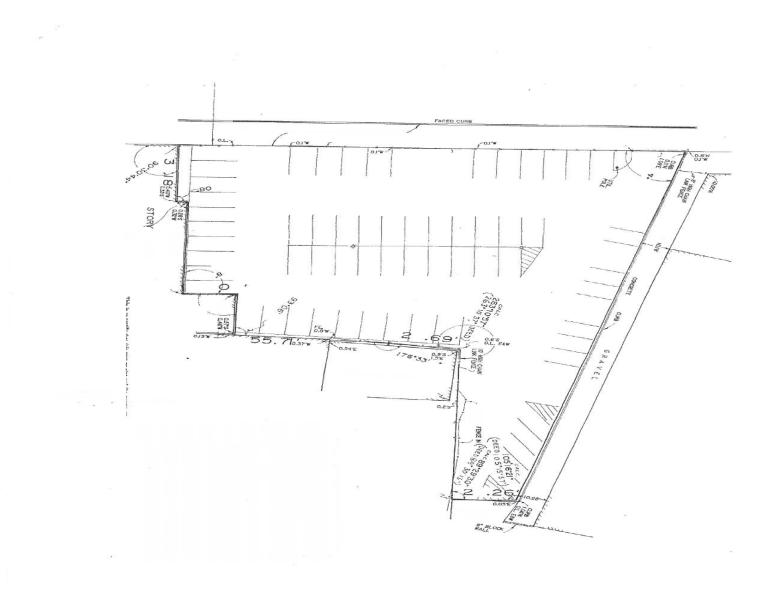

### **Executive Summary**

Bridge Property Advisors has been exclusively retained to market for lease 130-75 Farmers Boulevard in Springfield Gardens, Queens. The site consists of 22,738 square feet of M1-1 zoned land with 187' of frontage in Farmers Boulevard. The site is paved and fenced for quick adaptive use.

#### **Site Information**

| Between Merrick Blvd & 122nd Ave |
|----------------------------------|
| 12696-63                         |
| M1-1                             |
| \$152,100                        |
| \$16,266                         |
| 197' x 221' (Irreg.)             |
| 22,738                           |
|                                  |