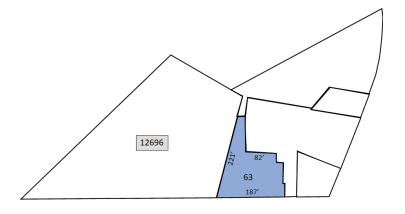

#### Tax Map

#### **Site Information**

| Between Merrick Blvd & 122nd Ave |
|----------------------------------|
| 12696-63                         |
| M1-1                             |
| \$152,100                        |
| \$16,266                         |
| 197' x 221' (Irreg.)             |
| 22,738                           |
|                                  |