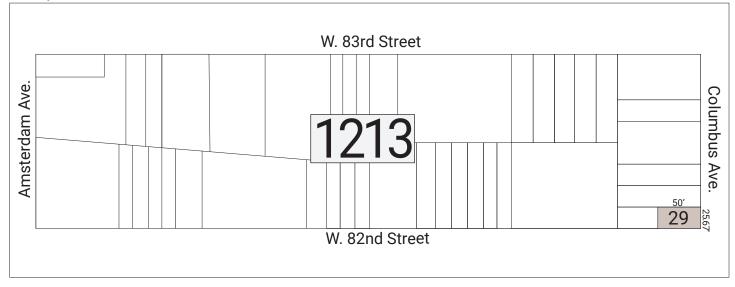

#### Тах Мар

#### **Building Information**

| Cross Streets:        | Corner of W. 82nd St & Columbus Ave |
|-----------------------|-------------------------------------|
| Block_Lot:            | 01213_0029                          |
| Building Class:       | S3                                  |
| Stories:              | 4                                   |
| Building Dimensions:  | 25.67' x 50'                        |
| Building Size:        | 4,625 SF                            |
| Lot Dimensions:       | 25.67' x 50'                        |
| Lot Size:             | 1,283 SF                            |
| Zoning:               | C1-8A, EC-2                         |
| FAR:                  | Res: 7.52 / Comm'l: 2.0             |
| Historic Designation: | Landmarked                          |
| Total Buildable SF:   | 9,648 SF                            |
| Taxes:                | \$15,035 (2020-2021)                |