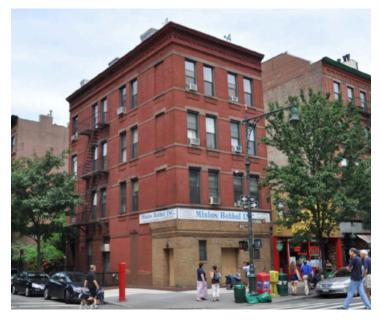

# 460 Columbus Avenue, New York, NY 10024

Bridge Property Advisors has been exclusively hired to market 460 Columbus Avenue for sale. The property is a 4-story landmarked mixed-use building located on the corner of West 82nd Street and Columbus Avenue in the Upper West Side Central Park Historic District. 460 Columbus Avenue measures approximately 4,625 square feet and consists of a religious facility on the ground floor and one residential apartment per floor on the upper three floors. The property can be delivered vacant.

460 Columbus Avenue is located in one of the most affluent and culturally rich neighborhoods of New York City. The building is one block away from Central Park and the American Museum of Natural History, and is close to the New York Historical Society, Children's Museum of Manhattan, and the Beacon Theater. The property is also walking distance to the 1-train at 79th Street and Broadway and B/C-train at 81st Street and Central Park West.