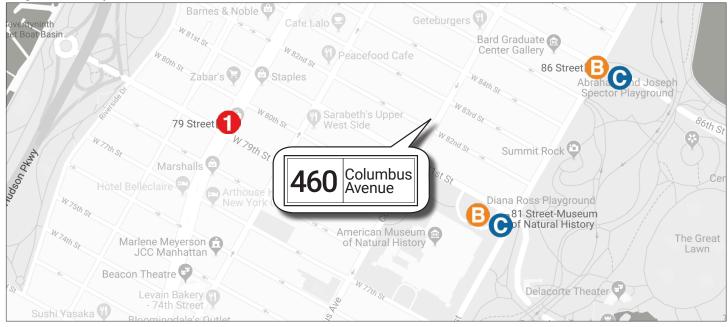

### Neighborhood Map

460 Columbus Avenue is located in one of the most affluent and culturally rich neighborhoods of New York City. The building is one block away from Central Park and the American Museum of Natural History, and is close to the New York Historical Society, Children's Museum of Manhattan, and the Beacon Theater. The property is also walking distance to the 1-train at 79th Street and Broadway and B/C-train at 81st Street and Central Park West.