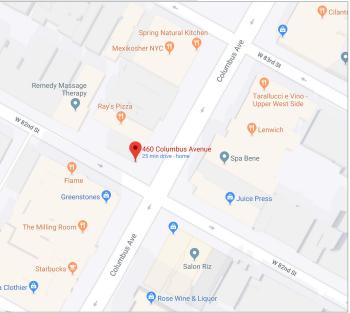

------------|
| Block_Lot:            | 01213_0029                          |
| Building Class:       | S3                                  |
| Stories:              | 4                                   |
| Building Dimensions:  | 25.67' x 50'                        |
| Building Size:        | 4,625 SF                            |
| Lot Dimensions:       | 25.67' x 50'                        |
| Lot Size:             | 1,283 SF                            |
| Zoning:               | C1-8A, EC-2                         |
| FAR:                  | Res: 7.52 / Comm'l: 2.0             |
| Historic Designation: | Landmarked                          |
| Total Buildable SF:   | 9,648 SF                            |
| Taxes:                | \$15,035 (2020-2021)                |

## Local Retail



## Asking Price: \$6,000,000

### For more information, please contact:

Brian T. Leary Managing Director 718.906.6660 bleary@bridgepany.com Jidan Kim Director 718.906.6662 jkim@bridgepany.com James O'Neill Director 718.906.6661 joneill@bridgepany.com

#### Bridge Property Advisors | 1201 Broadway, Suite 401, New York, NY 10001 | 646.839.2277 | bridgepropertyadvisors.com

The information herein has been obtained from sources believed to be reliable. No warranty, guarantee or representation is made to the accuracy or completeness of the information disclosed. Any projections, opinions or estimates are for illustrative purposes only and do not represent the current or future performance of the property. You and your representatives should independently investigate and verify any and all in