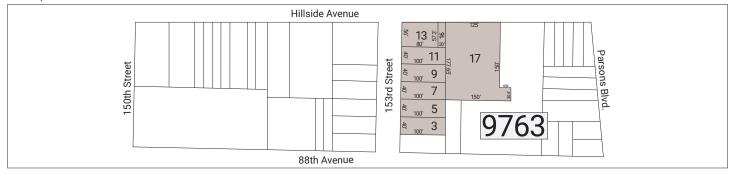

| Address:                | 153-02-12 Hillside Avenue      |
|-------------------------|--------------------------------|
| Location:               | Btwn 153rd St. & Parsons Blvd. |
| Block:                  | 9763                           |
| Lots:                   | 3,5,7,9,11,13,16,17            |
| Street Frontage:        | 451′                           |
| Lot Size:               | 48,804 SF                      |
| Zoning:                 | R7A, C2-3, C1-2, DJ            |
| Residential FAR:        | 4.6 w/ IH Bonus                |
| Buildable SF:           | 224,498 SF                     |
| Combined Taxes (18/19): | \$200,692                      |

**Building/Site Information** 

#### Tax Map