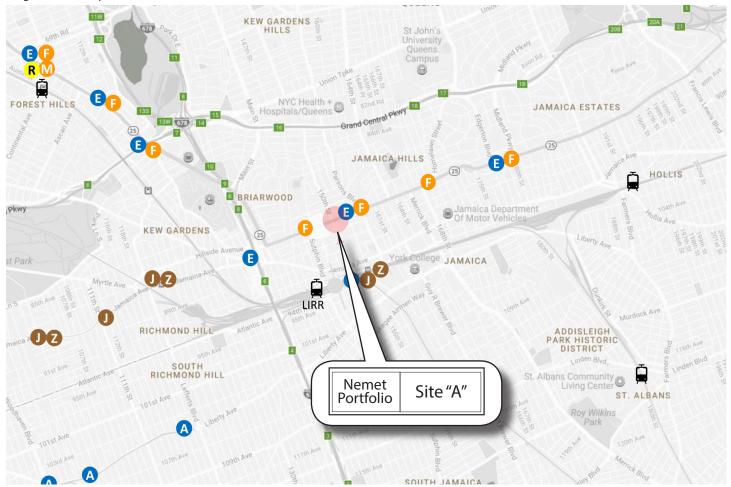

### Neighborhood Map

### Investment Highlights

- Opportunity to develop a fully amenitized residential building with parking and retail services.
- Ideally positioned directly above the Parsons Boulevard "F" subway station.
- 30-minutes to Midtown and 5 minutes to Kew Gardens via the "F" train.
- Walking distance to Jamaica Station Plaza with access to "E", "J" & "Z" subway lines, LIRR Train Station and Jamaica AirTrain.
- One block away from the Moda (153-30 89th Ave), a 346-unit mixed-income, full-service building built by the Dermot Co. in 2012.
- Across the street from Chetrit Group's Parkhill City a 57-unit luxury rental building built in 2017.
- One block away from Rufus King Park and the King Manor Museum.