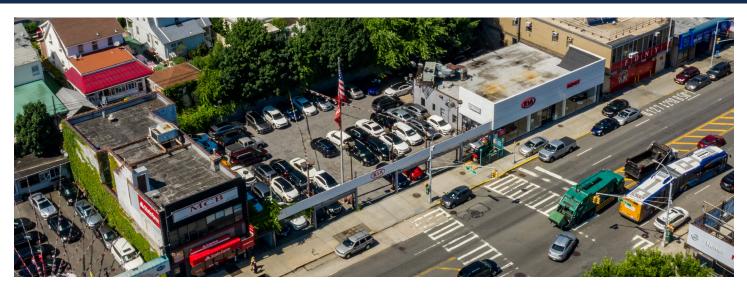

#### **Executive Summary**

Тах Мар

Bridge Property Advisors has been exclusively retained to market for sale or lease the Nemet Auto Portfolio Site "B", an approximately 82,800 buildable square foot development site on the border of Briarwood & Jamaica, Queens. Located on the corner of Hillside Avenue and 153rd Street, 153-01-05 Hillside Avenue ("Site B") is an 82,800 buildable SF, mixed-use development site. The site, approximately 180' x 100', provides a footprint of 18,000 square feet creating a highly efficient development site. It is currently improved by a 4,030 SF car sales building. The site will be delivered vacant and is available as a portfolio or individually. Also available are the Nemet Auto properties across Hillside Avenue (Site "A"), for additional development opportunities. Please inquire for those details.

#### Building/Site Information

| Address:                | 153-01-05 Hillside Avenue      |
|-------------------------|--------------------------------|
| Location:               | Btwn 153rd St. & Parsons Blvd. |
| Block & Lots:           | 9706 75,72,69                  |
| Street Frontage:        | 180′                           |
| Lot Size:               | 18,000 SF                      |
| Zoning:                 | R7A, C2-3, DJ                  |
| Residential FAR:        | 4.6 w/ IH Bonus                |
| Buildable SF:           | 82,800 SF                      |
| Combined Taxes (18/19): | \$70.392                       |