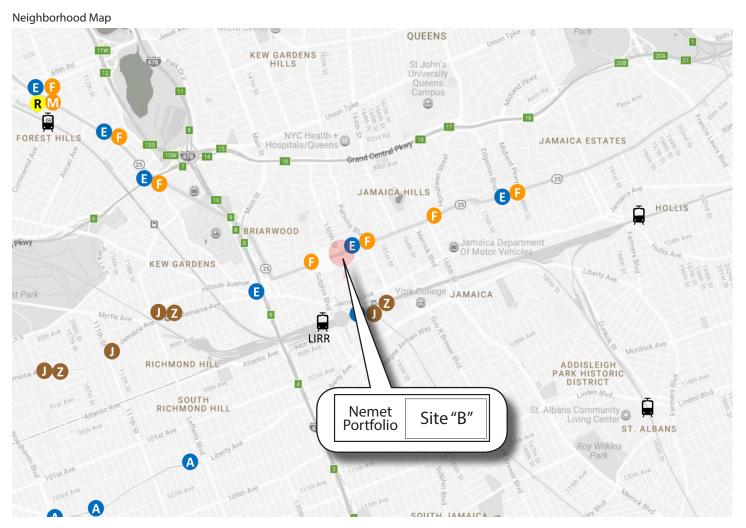

### Investment Highlights

- Opportunity to develop a fully amenitized residential building with parking and retail services.
- Ideally positioned directly above the Parsons Boulevard "F" subway station.
- 30-minutes to Midtown and 5 minutes to Kew Gardens via the "F" train.
- Walking distance to Jamaica Station Plaza with access to "E", "J" & "Z" subway lines, LIRR Train Station and Jamaica AirTrain.
- One block away from the Moda (153-30 89th Ave), a 346-unit mixed-income, full-service building built by the Dermot Co. in 2012.
- Across the street from Chetrit Group's Parkhill City a 57-unit luxury rental building built in 2017.
- One block away from Rufus King Park and the King Manor Museum.