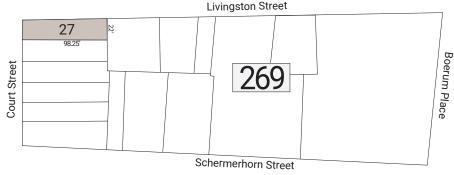

### **Building/Site Information**

| •                         |                                          |
|---------------------------|------------------------------------------|
| Location:                 | Corner of Court & Livingston Streets     |
| Block_Lot:                | 269_27                                   |
| Building Dimensions:      | 22' x 98.58' (approx.)                   |
| Rentable Square Footage:  | 2,500 to 12,500                          |
| Individual Floors:        | 2,500 RSF                                |
| Subway Lines 1 Block Away | 2,3,4 & 5 (Borough Hall)                 |
| Subway Lines 2 Block Away | A,C,F & R (Jay Street)                   |
| Zoning; FAR:              | C6-2A, D8; 6.02                          |
| Taxes:                    | Proportionate Increses over<br>Base Year |