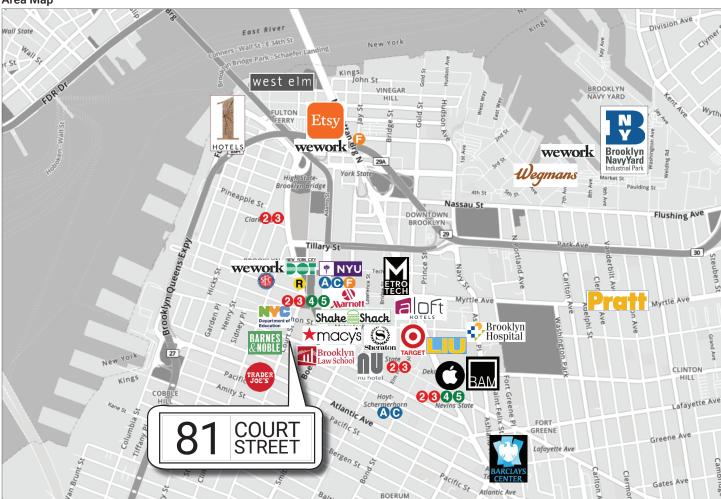

### **Location Overview**

- 12 Colleges & Universities
- · Approximately 60,000 students
- 80 Arts & Cultural Organizations
- 500,000 Annual Cultural Visitors
- Over 400 stores in 5 Business Improvement Districts:
   Dumbo, Montague, Fulton Mall, Court, Livingston & MetroTech
- Over 17 Million SF of office space in Downtown Brooklyn
- 100,000 office workers make it the 3rd largest business district in NYC
- · Approximately \$5 billion in private investment since 2006
- \$300 Million in recent infrastructure improvements
- 96,870 commuters take the subway from within a half mile each weekday

### Area Map

Asking Rent: \$40 PSF

For more information, please contact:

Brian T. Leary Managing Director 718.906.6660 bleary@bridgepany.com James O'Neill Director 718.906.6661 joneill@bridgepany.com Jidan Kim Director 718.906.6662 jkim@bridgepany.com