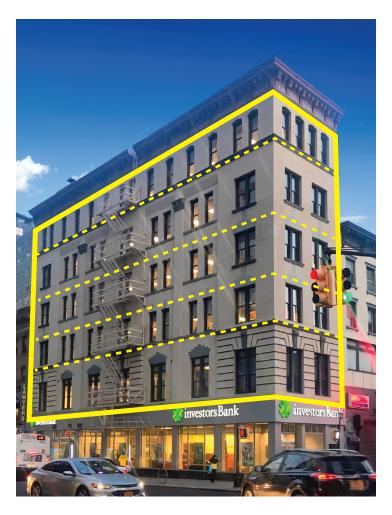

### **Executive Summary**

Bridge Property Advisors has been exclusively retained to lease the five upper floors of 81 Court Street, a 6-story elevatored office building located on the southeast corner of Court and Livingston Streets. Located just one block from Downtown Brooklyn, the property is situated along prime retail corridor Court Street and blocks away from retail on Montague Street & Fulton Street. It is also walking distance to Atlantic Avenue, MetroTech, and Barlclays Center. The zoning allows for a number of uses, including retail, office, academic, medical and other community facilities.

The leasing opportunity consists of five individual floors of 2,500 RSF each, which can be leased individually or combined to create a 12,500 SF space. All floors offer an abundance of light provided by large surrounding windows. Each floor contains two restrooms, pantry, mechanical room, and a janitorial closet and is individually metered for electric. The tenant controls HVAC.

### **Property Highlights**

- Located in Downtown Brooklyn Central Business District; walking distance to courts, academic institutions, financial services, and government agencies.
- Corner building offers high visibility with opportunity for signage on 120' of street frontage
- Excellent accessibilty to mass transportation.