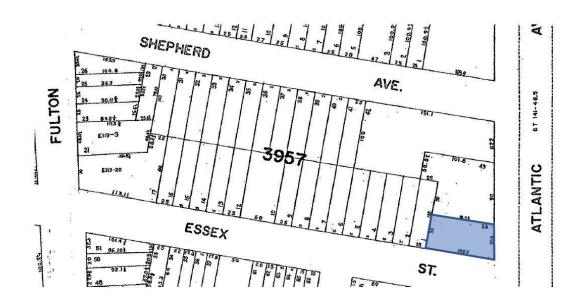

oning:                         | R8-A, C2-4, EC-5                    |
| Mandatory Inclusionary Housing: | 7.2 FAR / 34,646 BSF                |
| Community Facility:             | 6. <b>5</b> FAR / <b>31,278</b> BSF |
| Assessment (21/22):             | \$270,900                           |
| Taxes (21/22):                  | \$28,970                            |
| Tax Rate (Class 4):             | 10.694%                             |
|                                 |                                     |

For more information, please contact:

Brian T. Leary Managing Director 718.906.6660 bleary@bridgepany.com James O'Neill Director 718.906.6661 joneill@bridgepany.com Jidan Kim Director 718.906.6662 jkim@bridgepany.com



## 3047-3051 Atlantic Avenue Brooklyn, NY 11208

#### Tax Map



#### **Aerial View**



For more information, please contact:

Brian T. Leary Managing Director 718.906.6660 bleary@bridgepany.com James O'Neill Director 718.906.6661 joneill@bridgepany.com Jidan Kim Director 718.906.6662 jkim@bridgepany.com