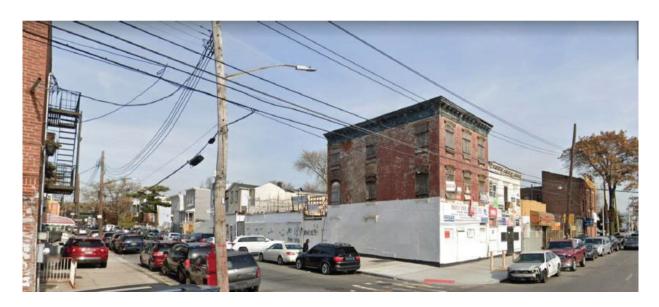

### **Executive Summary**

Bridge Property Advisors has been exclusively retained to market for sale 3047-3051 Atlantic Avenue, a 34,646 BSF development site located on the corner of Atlantic Avenue and Essex Street in East New York. The site has a footprint of 4,812 SF and is zoned R8A, C2-5. It is located in a Mandatory Inclusionary Housing zone providing a FAR of 7.2 for residential use and 6.5 for community facility use. The property is currently improved by two mixed-use buildings (a two-story and a three-story) and a single-story structure in the rear. The gross square footage of the buildings is 5,720 square feet. The property will be delivered vacant. The offering presents an opportunity to build a mixed-use development with mixed-income residential, commercial or community facility.