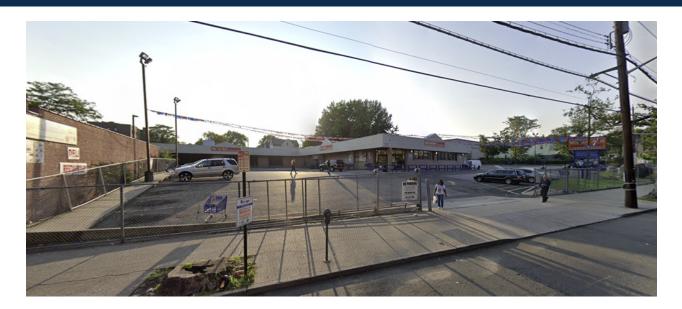

## **Executive Summary**

Bridge Property Advisors has been exclusively retained to market for sale 230 S Fulton Avenue a 1-story commercial building constructed circa 1980. The building has 22,000 +/- square feet and is situated on a 82,564 SF lot.

#### **Investment Highlights**

- Slab on grade foundation
- Two curb cuts (S Fulton Ave. & Monroe St.)
- 12' Ceiling Heights
- Loading Dock
- Ample surface parking

## **Property Facts**

| Location:           | Between Monroe & E 3rd Streets |
|---------------------|--------------------------------|
| Block - Lot:        | 3156 - 0015                    |
| Building Size:      | 22,000 +/- SF                  |
| Lot SF:             | 82,564 SF                      |
| Lot Size:           | 1.9 +/- Acres                  |
| Zoning:             | CB "Commercial Business"       |
| Assessment (21/22): | \$98,000                       |
| Taxes (21/22):      | \$144,616                      |
|                     |                                |