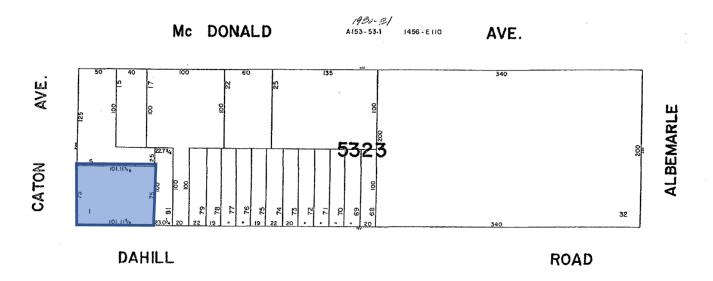

#### **Property Facts**

| Location:            | Corner of Caton Ave. & Dahill Road        |
|----------------------|-------------------------------------------|
| Block - Lot:         | 5323 - 0001                               |
| Building Class:      | GW                                        |
| Building Dimensions: | BLDG 1: 20' X 80' / BLDG 2: 22' x 31'     |
| Building Size:       | BLDG 1: 1,600 SF / BLDG 2: 682 SF         |
| Lot Dimensions:      | 75′ x 101′                                |
| Lot Size:            | 7,658 SF                                  |
| Zoning:              | R5 (Residential)/ C2-3 (Commercial)/ CF   |
| FAR:                 | 1.65 Residential / 1.0 Commercial/ 2.0 CF |
| Buildable SF:        | 12,635 BSF/ 7,658 BSF/ 15,316 BSF         |
| Assessment (22/23):  | \$354,150                                 |
| Taxes (22/23):       | \$38,088.84                               |
| Tax Rate (Class 4):  | 10.755%                                   |
|                      |                                           |

## 10 Caton Avenue Brooklyn, NY 11218

Tax Map

**Aerial View** 

For more information, please contact:

Brian T. Leary Managing Director 718.906.6660 bleary@bridgepany.com James R. O'Neill Director 718.906.6661 joneill@bridgepany.com Jidan Kim Director 718.906.6662 jkim@bridgepany.com