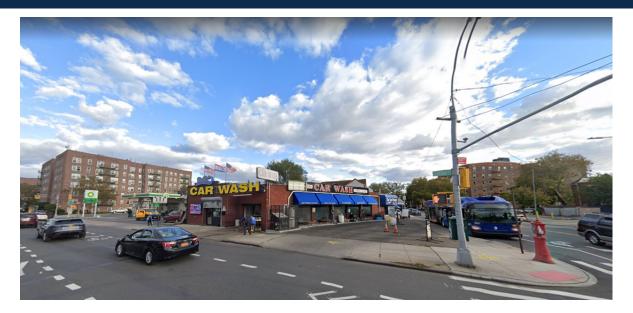

# 10 Caton Avenue Brooklyn, NY 11218

#### **Executive Summary**

Bridge Property Advisors has been exclusively retained to market for sale 10 Caton Avenue. Located at the corner of Caton Avenue and Dahill Road / Fort Hamilton Parkway. This is a highly trafficked site with 25,000 AADT and excellent visibility. The Property has been operated as a car wash for many years and will be delivered vacant. Redevelopment opportunities include Retail, Office, Community Use and Housing.