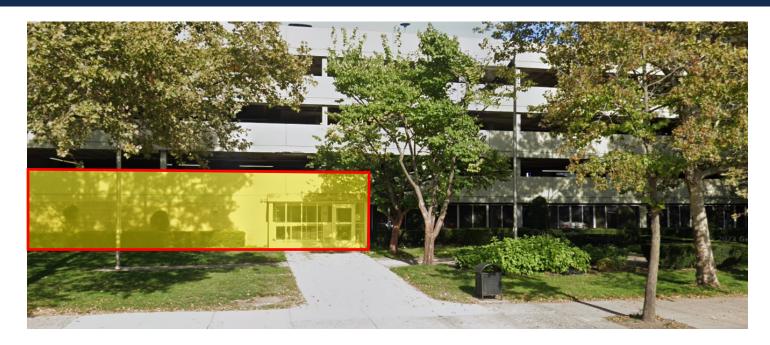

#### **Executive Summary**

Bridge Property Advisors has been exclusively hired to market for lease a 6,900 SF ground floor, community use space in Starrett City, a 153-acre housing complex in East New York, Brooklyn. Located on the north shore of Jamaica Bay next to the Belt Parkway, the overall property is comprised of 6,000 residential apartments, parking structures, and a stand alone retail center with 2nd floor office space and dedicated parking. The property is located with direct frontage on Pennsylvania Avenue and is restricted to community facility users. It is currently built out as office space as reflected in the current plans. As of right uses include schools, child nurseries, senior daycare, community centers, medical offices & healthcare facilities, and not-for-profit organizations.

### **Property Highlights**

- Community Use space available immediately
- Currently built out as medical space (see floor plan on page 3)
- 120 feet of frontage located on the ground floor of Pennsylvania
  Avenue
- Highly visible location across the street from the large retail center
- Steps to mass transit: BM2, BM5, B82, B82-SBS, B83
- Approximate 200,000 residents in a 1.5 square mile radius
- 1 mile to gateway center
- Walking distance to Shirley Chisholm State Park (407 acre state park on Jamaica Bay)