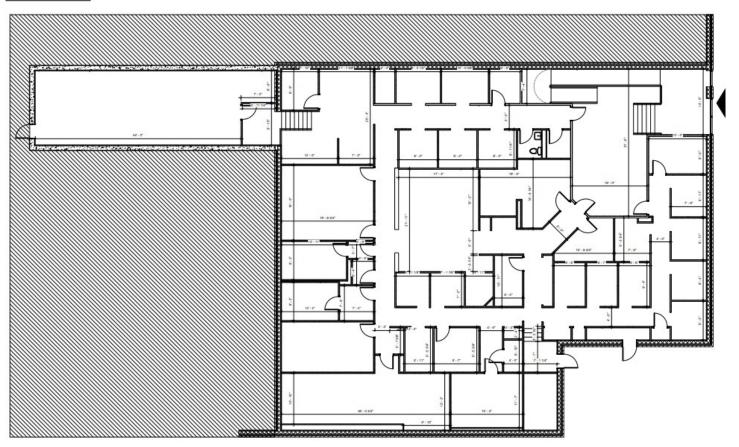

#### Floor Plan

### **Property Highlights**

- Community Use space available immediately
- Currently built out as medical space (see floor plan on page 3)
- 120 feet of frontage located on the ground floor of Pennsylvania
  Avenue
- Highly visible location across the street from the large retail center
- Steps to mass transit: BM2, BM5, B82, B82-SBS, B83
- Approximate 200,000 residents in a 1.5 square mile radius
- 1 mile to gateway center
- Walking distance to Shirley Chisholm State Park (407 acre state park on Jamaica Bay)