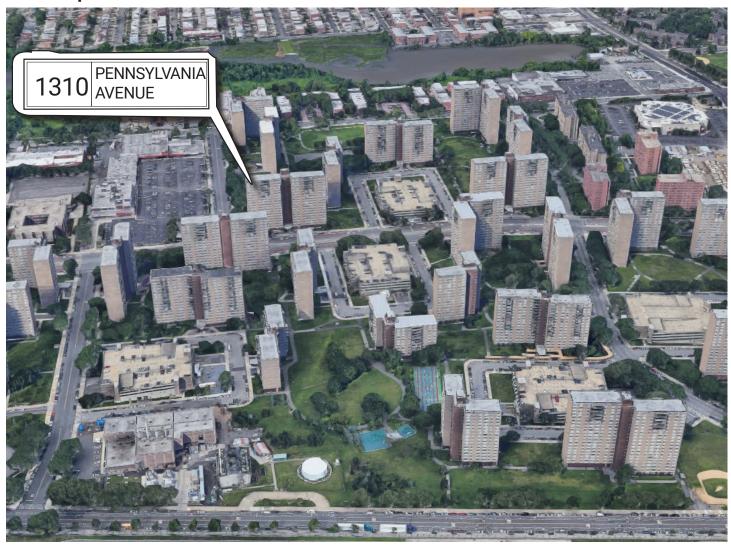

#### **Executive Summary**

Bridge Property Advisors has been exclusively hired to market for lease a 4,000 SF ground floor, community use space in Starrett City, a 153-acre housing complex in East New York, Brooklyn. Located on the north shore of Jamaica Bay next to the Belt Parkway, the overall property is comprised of 6,000 residential apartments, parking structures, and a stand alone retail center with 2nd floor office space and dedicated parking. The property is located with direct frontage on Pennsylvania Avenue and is restricted to community facility users. It is currently built out as medical space as reflected in the current plans. As of right uses include schools, child nurseries, senior daycare, community centers, medical offices & healthcare facilities, and not-for-profit organizations.

### **Property Highlights**

- Community Use space available immediately
- Currently built out as office space (see floor plan on page 3)
- 120 feet of frontage located on the ground floor of Pennsylvania Avenue
- · Highly visible location adjacent to large retail center
- Steps to mass transit: BM2, BM5, B82, B82-SBS, B83
- Approximate 200,000 residents in a 1.5 square mile radius
- 1 mile to gateway center
- Walking distance to Shirley Chisholm State Park(407 acre state park on Jamaica Bay)