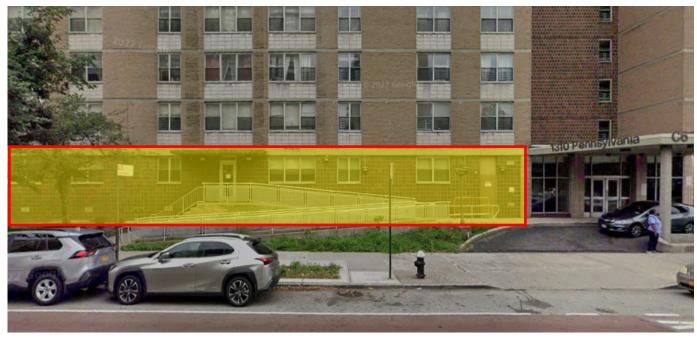

#### **Executive Summary**

Bridge Property Advisors has been exclusively hired to market for lease a 4,000 SF ground floor, community use space in Starrett City, a 153-acre housing complex in East New York, Brooklyn. Located on the north shore of Jamaica Bay next to the Belt Parkway, the overall property is comprised of 6,000 residential apartments, parking structures, and a stand alone retail center with 2nd floor office space and dedicated parking. The property is located with direct frontage on Pennsylvania Avenue and is restricted to community facility users. It is currently built out as medical space as reflected in the current plans. As of right uses include schools, child nurseries, senior daycare, community centers, medical offices & healthcare facilities, and not-for-profit organizations.

### **Property Highlights**

- Community Use space available immediately
- Currently built out as office space (see floor plan on page 3)
- 120 feet of frontage located on the ground floor of Pennsylvania Avenue
- · Highly visible location adjacent to large retail center
- Steps to mass transit: BM2, BM5, B82, B82-SBS, B83
- Approximate 200,000 residents in a 1.5 square mile radius
- 1 mile to gateway center
- Walking distance to Shirley Chisholm State Park(407 acre state park on Jamaica Bay)