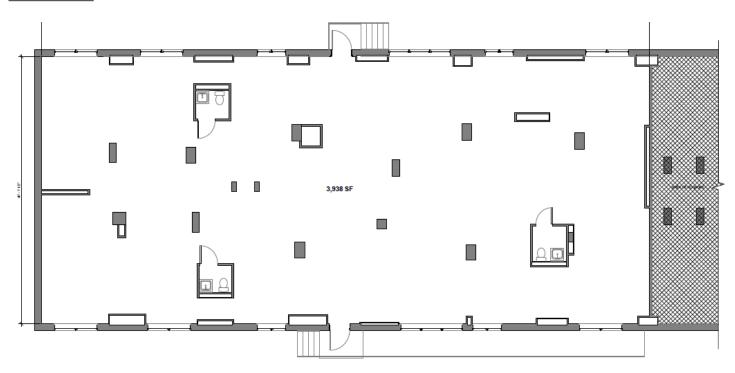

not-for-profit organizations.

### **Property Highlights**

- Community Use space available immediately
- Currently built out as office space (see floor plan on page 3)
- 120 feet of frontage located on the ground floor of Pennsylvania Avenue
- · Highly visible location adjacent to large retail center
- Steps to mass transit: BM2, BM5, B82, B82-SBS, B83
- Approximate 200,000 residents in a 1.5 square mile radius
- 1 mile to gateway center
- Walking distance to Shirley Chisholm State Park(407 acre state park on Jamaica Bay)

### Asking Rent: \$30 PSF

For more information, please contact:

Brian T. Leary Managing Director 718.906.6660 bleary@bridgepany.com Edward Berliner Director 718.906.6665 eberliner@bridgepany.com

Jidan Kim Director 718.906.6662 jkim@bridgepany.com



#### Floor Plan



#### **Area Map**



Asking Rent: \$30 PSF

For more information, please contact:

Brian T. Leary Managing Director 718.906.6660 bleary@bridgepany.com Edward Berliner Director 718.906.6665 eberliner@bridgepany.com Jidan Kim Director 718.906.6662 jkim@bridgepany.com

The information herein has been obtained from sources believed to be reliable. No warranty, guarantee or representation is made to the accuracy or completeness of the information disclosed. Any projections, opinions or estimates are for illustrative purposes only and do not represent the current or future performance of the property. You and your representatives should independently investigate and verify any and all information contained in this document and determine the suitability of the property for your needs. Price, av