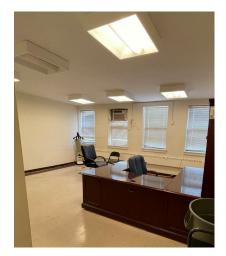

Office

Typical Storage Closet

Leader Unit with Bathroom

**Typical Dorm Unit** 

Typical Dorm Closet

Bathroom with Showers

Asking Rent: \$25 PSF

For more information, please contact: