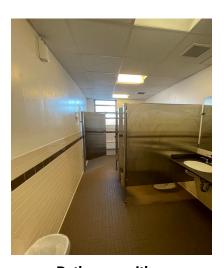

Office

Typical Storage Closet

Leader Unit with Bathroom

**Typical Dorm Unit** 

Typical Dorm Closet

Bathroom with Showers

Asking Rent: \$25 PSF

For more information, please contact: