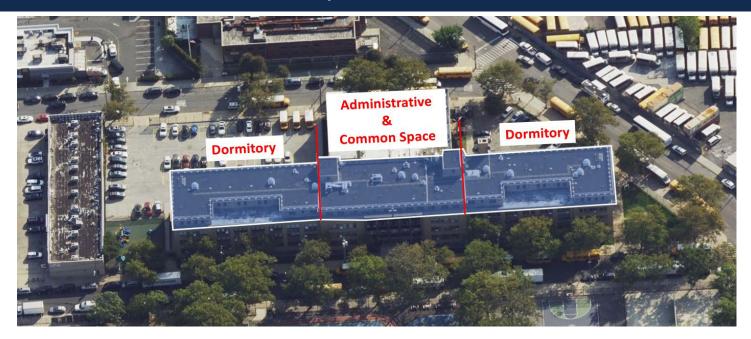

#### **Executive Summary**

Bridge Property Advisors has been exclusively hired to market for lease 22,500 SF of community use space located on the 4th floor of 475 East 57th Street in East Flatbush. The current buildout includes a dedicated ground floor entrance, 44 dorm style rooms, administrative and academic spaces, large community/ assembly room, commercial kitchen with dining space, large meeting room, storage closets, and laundry room.

475 East 57th Street is conveniently located next to Kings Highway and is highly accessible by car or buses. The property is walking distance to the B7 B8 B47 B46 B46-SBS bus stops. This offering presents a prime opportunity for an academic, medical, or not-for-profit organization to lease a fully-built out space. Ownership is open to multiple tenants and logical divisions of space

#### **Property Highlights**

- · Allowable use is community facility
- Tenant responsible for utilities & maintenance.
- Heat provided by the landlord during normal working hours
- Currently 44 dorm style rooms
- Individual AC units in all spaces
- Dedicated ground floor entrance
- ADA elevator access and potential additional egress
- Bus Transportation B7 B8 B47 B46 B46-SBS

- Administrative Spaces
- Large Community/Assembly Room
- Multiple large and small storage closets
- · Commercial kitchen with dining space
- Laundry Room
- Janitor Closets
- Security system in place
- Walking distance to Kings Highway and Ralph Avenue