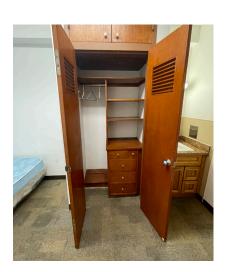

Office

Typical Storage Closet

Leader Unit with Bathroom

**Typical Dorm Unit** 

Typical Dorm Closet

Bathroom with Showers

Asking Rent: \$25 PSF

For more information, please contact: