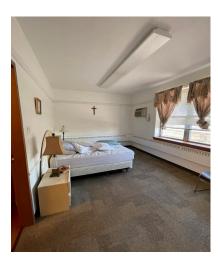

Office

Typical Storage Closet

Leader Unit with Bathroom

**Typical Dorm Unit** 

Typical Dorm Closet

Bathroom with Showers

Asking Rent: \$25 PSF

For more information, please contact: