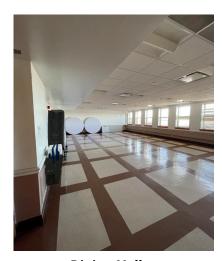

**Common Hallway** 

Common Room Storage

**Staircase** 

Community/Assembly Room

**Kitchen** 

**Dining Hall** 

Asking Rent: \$25 PSF

For more information, please contact: