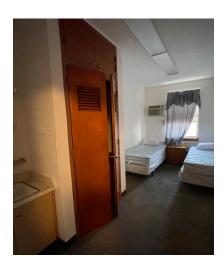

Office

Typical Storage Closet

Leader Unit with Bathroom

**Typical Dorm Unit** 

Typical Dorm Closet

Bathroom with Showers

Asking Rent: \$25 PSF

For more information, please contact: