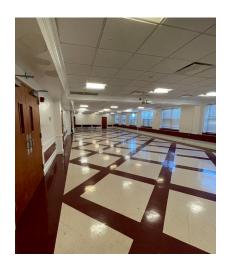

**Common Hallway** 

Common Room Storage

**Staircase** 

Community/Assembly Room

**Kitchen** 

**Dining Hall** 

Asking Rent: \$25 PSF

For more information, please contact: