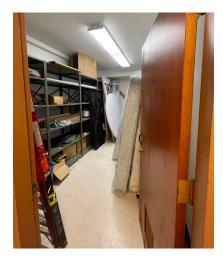

Office

Typical Storage Closet

Leader Unit with Bathroom

**Typical Dorm Unit** 

Typical Dorm Closet

Bathroom with Showers

Asking Rent: \$25 PSF

For more information, please contact: