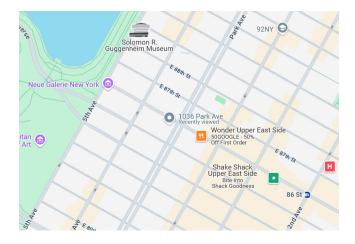

# 1036 Park Avenue Unit 1A, New York, NY 10028

### Transportation

- The 86th Street station (4, 5, 6 lines) is just a 2-minute walk (0.1 miles) away, offering express and local service on the Lexington Avenue line.
- The 86th Street station (Q line) is a 9-minute walk (0.4 miles) away, offering express service on the 2nd Avenue line.
- The M86 Select Bus Service (SBS) runs crosstown along 86th Street, with stops at Madison Avenue and Park Avenue, providing convenient east-west transit.